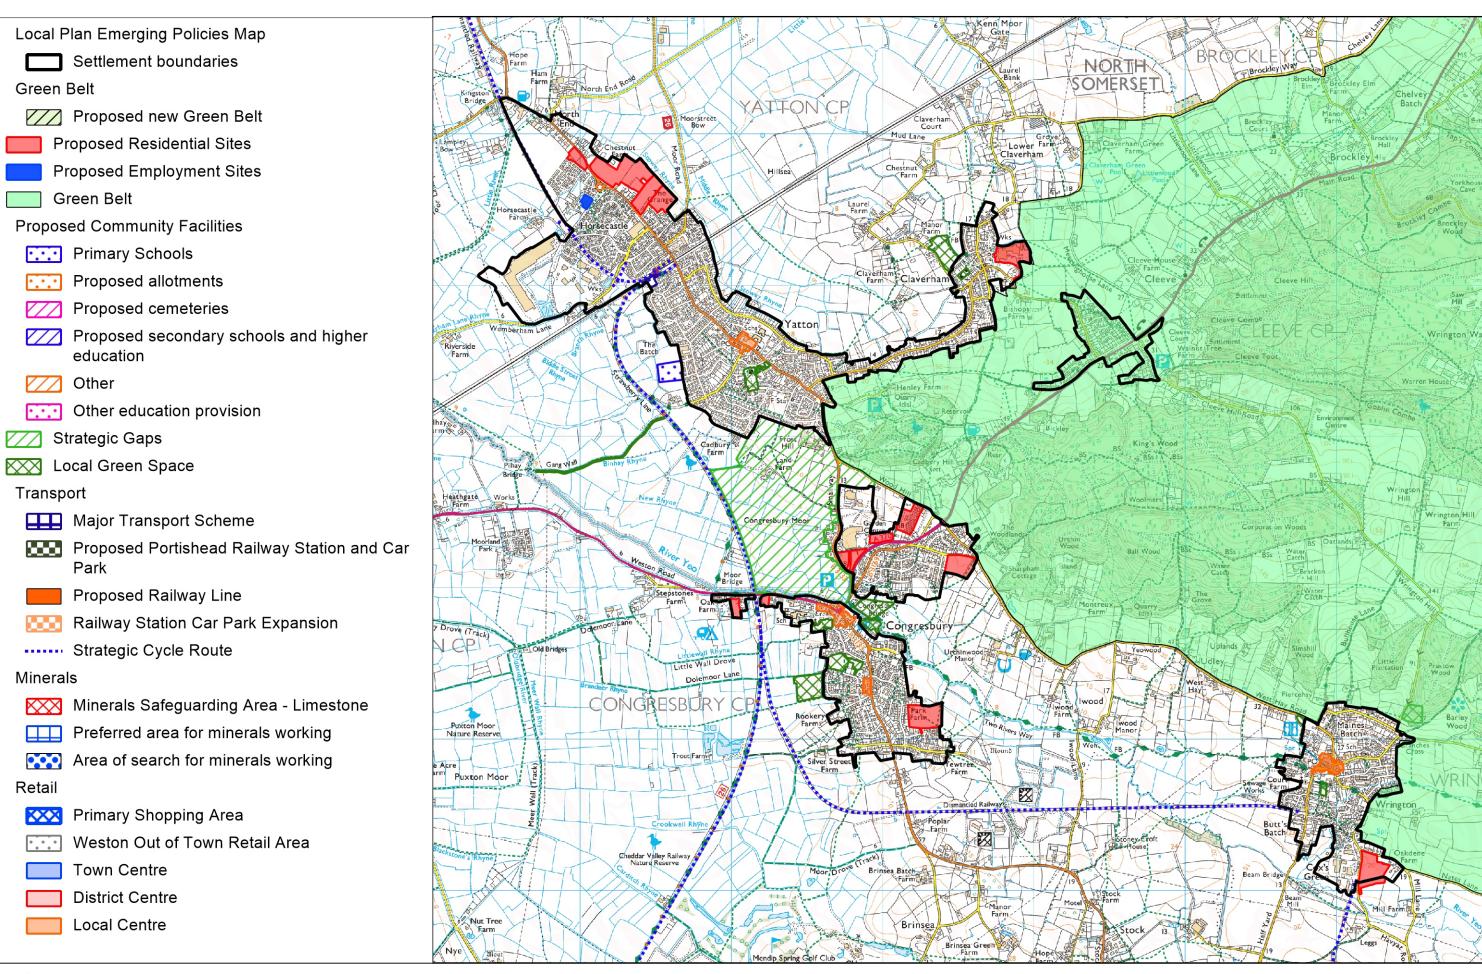

## **Emerging policies map extract**

Yatton, Congresbury and Wrington (note - subject to agreement of boundaries, villages in the Green Belt with a settlement boundary will be inset)

Scale: 1:25000 Drawn by: Natalie Richards Date: 19 January 2022 Time: 11:48:30